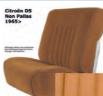

DS Non Pallas, Coverings in front + rear, Citroen

net.€587,40

699,00

DS, vinyl black. Citroen DS starting from 1965!

Art.No. Quality needed quantity

3

38354

| Non Pallas, color darkly blue. High backrest<br>starting from 1965. The covering is centrically in<br>waffle Design stitched. |                                             |  |  |  |  |  |
|-------------------------------------------------------------------------------------------------------------------------------|---------------------------------------------|--|--|--|--|--|
| Art.No.                                                                                                                       | Art.No. Quality needed quantity net.€545,38 |  |  |  |  |  |
| <b>38054</b> 3 1 <b>649,0</b>                                                                                                 |                                             |  |  |  |  |  |
|                                                                                                                               |                                             |  |  |  |  |  |

DS Non Pallas, coverings in front + rear, Citroen

1

DS Non Pallas, coverings in front + rear, Citroen Non Pallas, color grey. High backrest starting from 1965. The covering is centrically in waffle Design stitched.