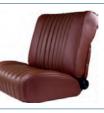

DS Non Pallas, Coverings in front + rear, Citroen

net.€587,40

699,00

DS, vinyl black. Citroen DS starting from 1965!

Art.No. Quality needed quantity

3

38354

| Non Pallas, color darkly blue. High backrest<br>starting from 1965. The covering is centrically in<br>waffle Design stitched. |                                             |  |  |  |  |  |
|-------------------------------------------------------------------------------------------------------------------------------|---------------------------------------------|--|--|--|--|--|
| Art.No.                                                                                                                       | Art.No. Quality needed quantity net.€545,38 |  |  |  |  |  |
| <b>38054</b> 3 1 <b>649,0</b>                                                                                                 |                                             |  |  |  |  |  |
|                                                                                                                               |                                             |  |  |  |  |  |

DS Non Pallas, coverings in front + rear, Citroen

1

DS Non Pallas, coverings in front + rear, Citroen Non Pallas, color grey. High backrest starting from 1965. The covering is centrically in waffle Design stitched.