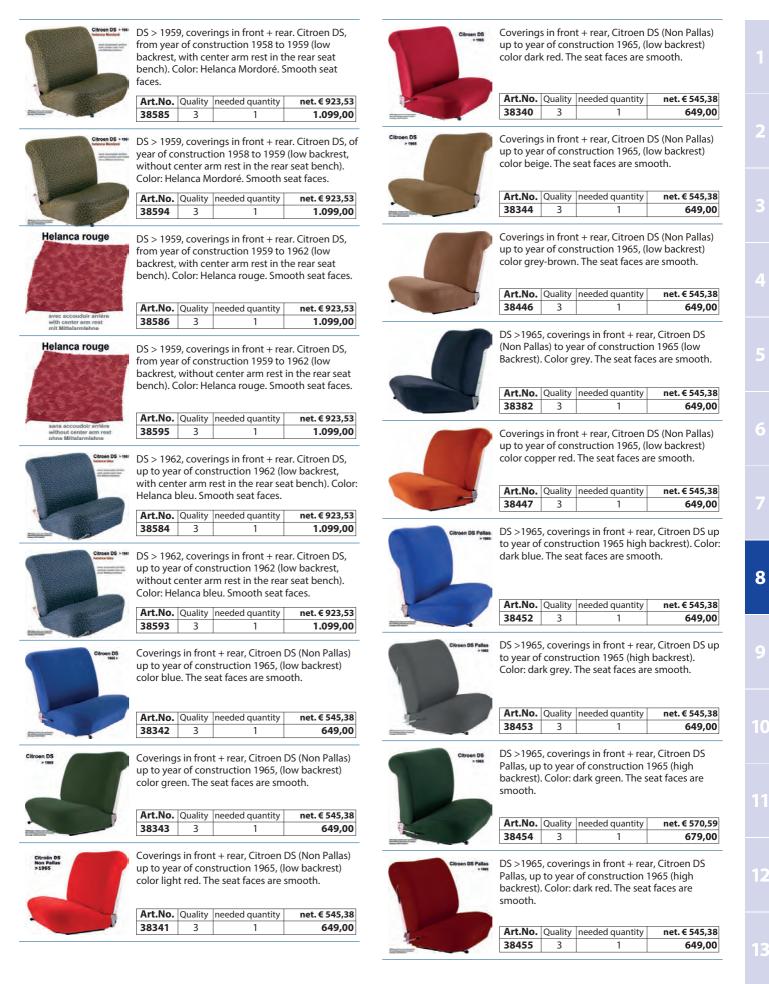

DS Non Pallas, Coverings in front + rear, Citroen DS, vinyl brown (Tabac). Citroen DS, from year of construction 1972 to 1975.

| Art.No. | Quality | needed quantity | net.€ 587,40 |
|---------|---------|-----------------|--------------|
| 38388   | 3       | 1               | 699,00       |