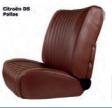

DS Non Pallas, Coverings in front + rear, Citroen DS, vinyl brown (Tabac). Citroen DS, from year of construction 1972 to 1975.

| Art.No. | Quality | needed quantity | net.€ 587,40 |
|---------|---------|-----------------|--------------|
| 38388   | 3       | 1               | 699,00       |

| DS, vinyi light brown (fauve). Citroen DS, from |  |
|-------------------------------------------------|--|
| year of construction 1969 to 1971.              |  |
|                                                 |  |
|                                                 |  |