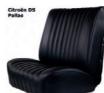

DS Non Pallas, Coverings in front + rear, Citroen

| Art.No. | Quality | needed quantity | net.€ 587,40 |
|---------|---------|-----------------|--------------|
| 38353   | 3       | 1               | 699,00       |

DS Non Pallas, Coverings in front + rear, Citroen

net.€587,40

699,00

DS, vinyl black. Citroen DS starting from 1965!

Art.No. Quality needed quantity

3

38354

| Non Pallas, color darkly blue. High backrest<br>starting from 1965. The covering is centrically in<br>waffle Design stitched. |                                             |  |  |  |  |  |
|-------------------------------------------------------------------------------------------------------------------------------|---------------------------------------------|--|--|--|--|--|
| Art.No.                                                                                                                       | Art.No. Quality needed quantity net.€545,38 |  |  |  |  |  |
| <b>38054</b> 3 1 <b>649,0</b>                                                                                                 |                                             |  |  |  |  |  |
|                                                                                                                               |                                             |  |  |  |  |  |