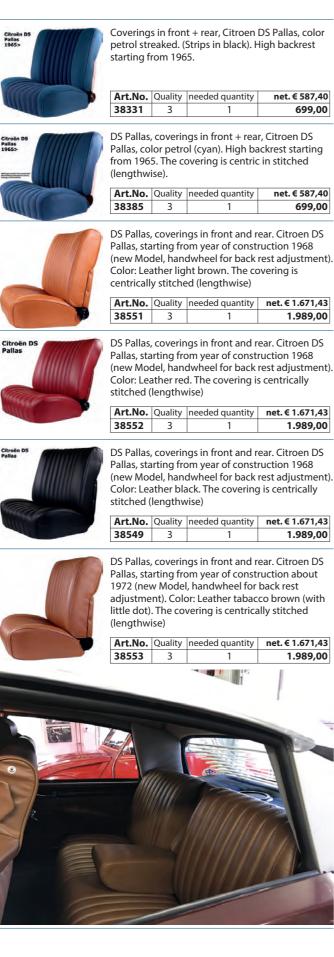

| [ | Art.No. | Quality | needed quantity | net.€ 545,38 |
|---|---------|---------|-----------------|--------------|
|   | 38058   | 3       | 1               | 649,00       |

DS Pallas, complete interior equipment in exchange. Leather brown. Consisting of: 2x of seats in front, 1x seat bench rear, 4x door lining, 2x wide head rest, 1x center arm rest. Plus 400 Euro Old part deposit. Ready for assembly!

| Art.No. | Quality | needed quantity | net. € 3.024,37 |
|---------|---------|-----------------|-----------------|
| 38263   | 3       | 1               | 3.599,00        |

DS Pallas, complete interior equipment in exchange. Leather black. Consisting of: 2x of seats in front, 1x seat bench rear, 4x door lining, 2x wide head rest, 1x center arm rest. Plus 400 Euro Old

part deposit. Ready for assembly!

38262313.599,00DS Pallas, complete interior equipment in<br/>exchange. Leather wine-red. Consisting of: 2x of<br/>seats in front, 1x seat bench rear, 4x door lining,

Art.No. Quality needed quantity net. € 3.024,37

seats in front, 1x seat bench rear, 4x door lining, 2x wide head rest, 1x center arm rest. Plus 400 Euro Old part deposit. Ready for assembly!

| Art. | No. | Quality | needed quantity | net.€3.024,37 |
|------|-----|---------|-----------------|---------------|
| 382  | 61  | 3       | 1               | 3.599,00      |